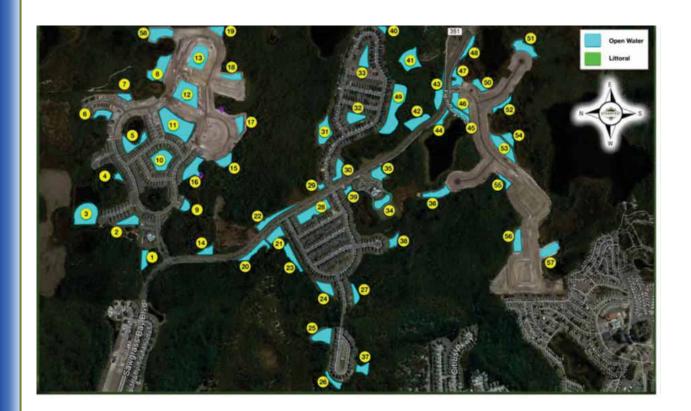

## **Avalon Groves CDD Aquatics**

#### SITE: 1

Condition: ✓Excellent Great Good Poor **Mixed Condition Improving** 

#### SITE: 2

**Mixed Condition** Condition: ✓Excellent Great Good Poor **Improving** 

#### SITE: 3

Condition: 

Excellent Great Good Poor Mixed Condition Improving

#### SITE: 4

Condition: 

Excellent Great Good Poor Mixed Condition Improving

#### SITE: 5

Condition: \/Excellent Great Good Poemantian අழுந்தை இது Poeman American American Poeman American American Poeman American Poeman Poem

#### SITE: 7

Condition: Excellent <a href="Good Poor Mixed Condition Improving">Great</a> Good Poor Mixed Condition Improving

#### SITE: 6

Condition: Excellent \sqrt{Great} Good Poor\tope Mixed Condition Improving

#### SITE: 58

Condition: Excellent \( \sqrt{Great} \) Good Poor Mixed Condition \( \sqrt{Improving} \)

#### SITE: 13

Condition: 

Excellent Great Good Poor Mixed Condition Improving

#### SITE: 18

Condition: Excellent <a href="Good Poor">Great</a> Good Poor <a href="Good Poor">Mixed Condition</a> Improving

#### **MANAGEMENT SUMMARY**

With October finally here, the conditions that influence the ponds are seeing a slight turn. Nights & mornings are already cooling off, and as temperatures drop and days shorten growth rates for surface algae and nuisance species are decreased. The deluge supplied by this most recent Hurricane certainly helps. A large influx of water usually has the benefit of resetting pond biology by allowing nutrients in the water column to exit the pond into the wetlands. Decreased water temperatures and sudden wind and rain are both capable of stressing fish populations, and putting them at risk of perishing from sudden shifts in water parameters (nitrogen/phosphorous spikes, sudden storm events). This is normal for early fall and are not primarily caused by treatments targeted against nuisance algae and vegetation.

At the time of this inspection, many of Avalon Groves's ponds are in excellent condition. Waters are clear of any new algal growth (only observed on ponds 7 & 18), with focus now shifting to grasses, following the decline of the rainy season. Technicians will be sure to treat these areas during the next maintenance event. While any previously treated material will decay over the next 7-10 days.