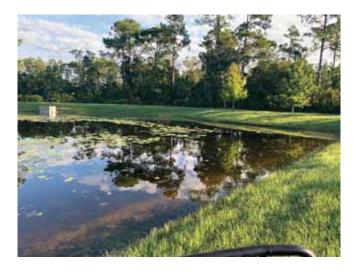

#### Comments:

Water lilies are present on the surface of this pond. Technicians continue to provide light treatment to prevent overgrowth.

WATER: 

X Clear Turbid Tannic

ALGAE: 

X N/A Subsurface Filamento

Subsurface Filamentous Surface Filamentous Planktonic Cyanobacteria